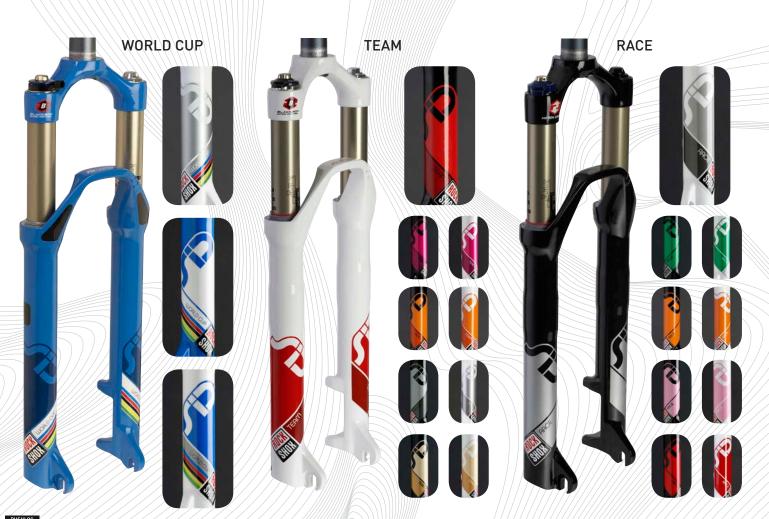

## Genuine Performance in a Light Weight World!

|                               | World Cup                                                                          | Team                                                                                       | Race                                                                |
|-------------------------------|------------------------------------------------------------------------------------|--------------------------------------------------------------------------------------------|---------------------------------------------------------------------|
| Aftermarket Colorways         | SID Blue & Blue or White & Silver                                                  | White & Red or Black & Red                                                                 | Black & Silver or White & Silver                                    |
| Decals included               | White or Blue included                                                             | Silver, Orange, Tan and Magenta included                                                   | Red, Green, Orange and Pink included                                |
| Travel                        | 80 or 100mm                                                                        |                                                                                            |                                                                     |
| Weight                        | 1460 g (3.22 lb)*                                                                  | 1485 g (3.27 lb)*                                                                          | 1475 g (3.25 lb)*                                                   |
| Spring                        | Dual Air                                                                           |                                                                                            |                                                                     |
| Damping                       | BlackBox Motion Control                                                            |                                                                                            | Motion Control                                                      |
| Lowers                        | Magnesium, post mount disc brake<br>with carbon Power Bulge<br>(Disc Only)         | Magnesium, post mount disc brake<br>with Power Bulge<br>• 80mm Boss, black & red available | Magnesium, post mount disc brake<br>with Power Bulge<br>(Disc Only) |
| Crown                         | Forged: AL66 TV Aluminum                                                           |                                                                                            |                                                                     |
| Steerer Tube                  | Aluminum 1 1/8"                                                                    |                                                                                            |                                                                     |
| Upper Tubes                   | 32mm, 7000 series straight wall aluminum, low friction anodized with sag gradients |                                                                                            |                                                                     |
| Upgrades                      | over TEAM: carbon Power Bulges                                                     | over RACE: BlackBox Motion Control                                                         |                                                                     |
| * Recommended<br>Rear Shock * | Monarch                                                                            |                                                                                            |                                                                     |
| CROSS COUNTRY                 |                                                                                    |                                                                                            | *Weights based on 265mm 1 1/8" ste                                  |

CROSS COUNTRY

Aftermarket offerings represented.